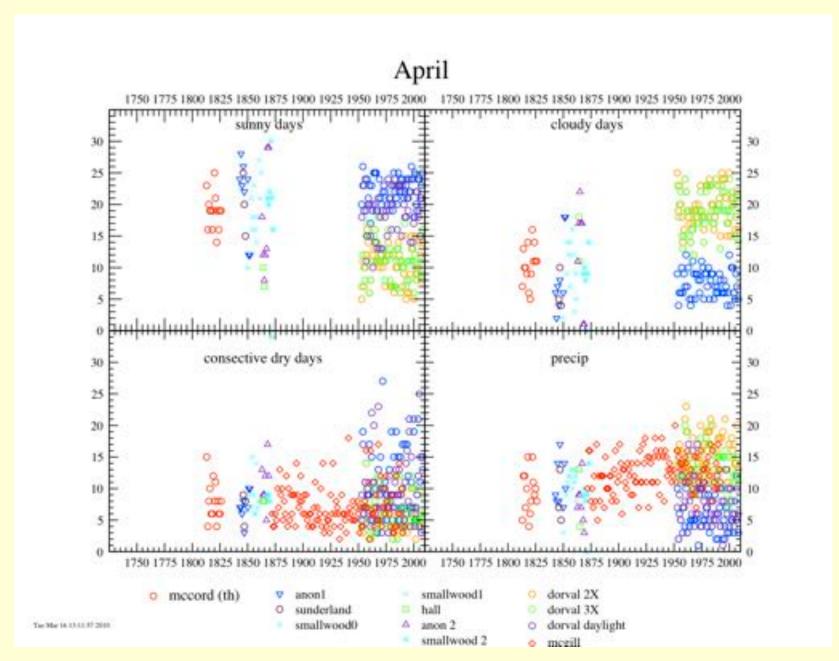

Examples from Halifax, NS, April 1828 (left), and from McCord for Montreal inApril 1831 (above) METEOROLOGICAL JOURNAL. NANTUCKET, JUNE 4 to JUNE 10, 1825. (50 feet above the level of the ocean.)

\*\*\*\*\*\*\*\*\*