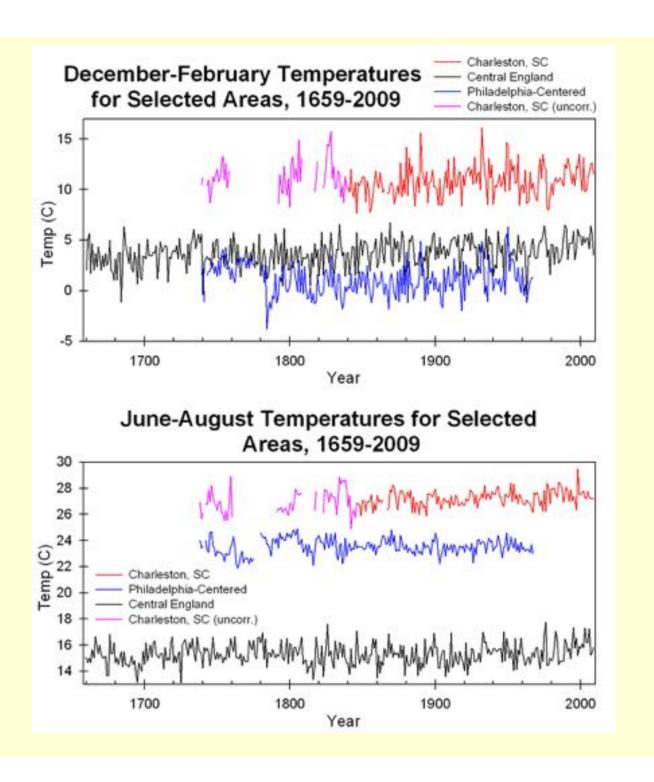

her

## **PURPOSE OF THE PRESENTATION:**

To provide a brief overview of N American historical climatology (mostly pre-1880), with some Data Recovery thoughts from the perspectives of Mock, Slonosky, and Chenoweth.

## THEMES AND EXAMPLES:

- The Finding and Nature of "High Priority" Historical Climate Materials
- Instrumental Data (pressure, temperature are of particular interest)
- Logbook, and Documentary Data (particularly for precip. Cloudiness, Wind, Extremes)
- Some Data Quality and Methodological Aspects
- Some Historical Climate Reconstructions
- Relationships with Paleoclimatology

## **Historical Climatology**

M Chenoweth, Elkridge, MD, USA

© 2007 Elsevier B.V. All rights reserved.

"There are no shortcuts to the production of high quality historical climate records"













**Distribution of Stations with Records > 10 Years** 





**UK National Archives, Kew, London** 



US National Archives, Washington, D.C.



South Caroliniana Library, Columbia, SC

Kendall Institute, New Bedford Whaling Museum, New Bedford, MA



|      | ¥   |    | me.  | B     | drn   | t.   |     | Remarks'             |
|------|-----|----|------|-------|-------|------|-----|----------------------|
| E,   | ar. | 7  | Venn | Staru | Sien  | Even | 3   |                      |
| 17   | 20  | 44 | 12   | 26.6  | 30.5  | 30.4 | 10  | Same / thoughton     |
| 8.0  | 0   | 15 | 27   | 31.5  | 31.5  | 30.4 | de  | Blow + Simi.         |
| 10   | 50  | w  | 35   | 30.   | 29.6  | 29.6 | 18  | Store - Sim          |
| 10   | 15  | 12 | 27   | 29.1  | 249   | 30.  | 11  | Cloud