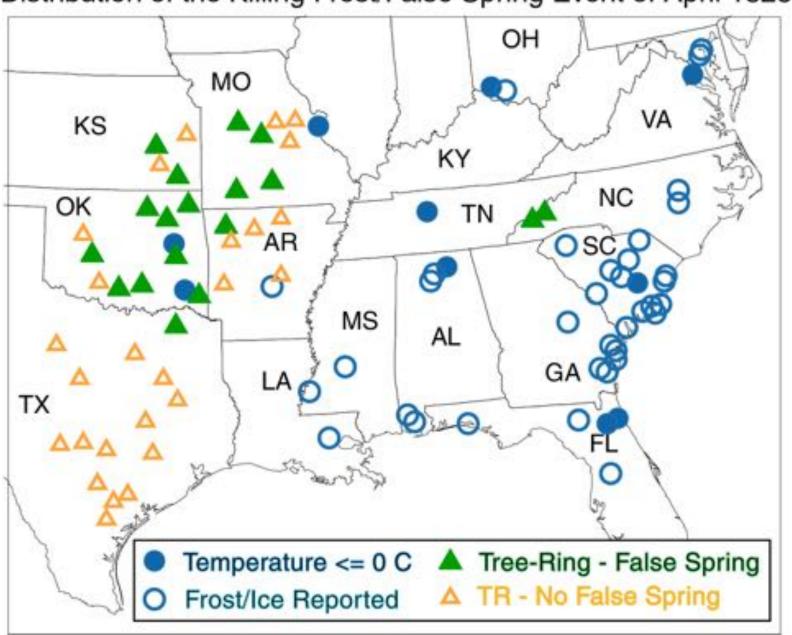

|                                     | Delaney                         |                                                |



"Preliminary Results" Montreal



More "Preliminary Results" Montreal

## Distribution of the Killing Frost/False Spring Event of April 1828



#### **SOME CLOSING THOUGHTS:**

- 1 N American historical climate still lags much behind Europe and other areas around the world.
- 2 Continue to do data recovery/digitization on land records based on various data quality, variables, record length, geography, weather extremes, copyright, etc.
- 3 Similar focus on maritime archives. On the U.S. side, perhaps time now to get more into the original logbooks.
- 4 Digitization of weather records should include "Everything" and not just 1 variable.
- 5 Integration of other types of historical datasets e.g., tropical cyclones, high resolution paleoclimate reconstructions.
- 6 Connections and collaborations with historians and non-scientists are vital.

Questions? Email: mockcj@sc.edu