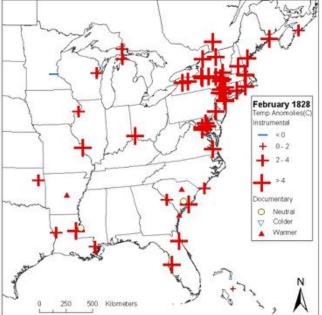

WNW SW NW   | Clear clear moderate winds         |
|       | 54       |         | 36  | NbyE SW N   | Clear moderate rain 0 11 brk. wd.  |
|       | 52       |         | 53  | WNW         | Clear clear clear light winds      |
|       | 60<br>61 |         | 58  | W SW WNW    | Clear clear clear mod, winds       |
|       | 64       |         | 60  | N SSW SE    | Clear clear clear light winds      |
|       |          |         | 60  | SE          | Glear clear cloudy light winds     |
|       |          |         |     |             |                                    |

Mean temperature of the month 669, 61 Greatest variation in one day, 190.

Mean heat of the warmest day 75° 2-3 Rain, in the month 3,02 inches.

**Searching for Discontinuities** 

Record from the Newport Mercury











# Temperature Anomalies 1827-28, based on data within the 1820-1840 timeframe



|                                                                                                                   | The same                                              |      | 1   | 2 2     | ween as in 21 were liften him white