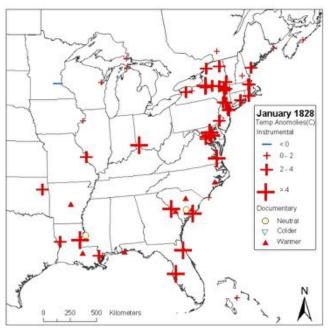

| WNW SW NW   | Clear clear moderate winds         |
|       | 54       |         | 36  | NbyE SW N   | Clear moderate rain 0 11 brk. wd.  |
|       | 52       |         | 53  | WNW         | Clear clear clear light winds      |
|       | 60<br>61 |         | 58  | W SW WNW    | Clear clear clear mod, winds       |
|       | 64       |         | 60  | N SSW SE    | Clear clear clear light winds      |
|       |          |         | 60  | SE          | Glear clear cloudy light winds     |
|       |          |         |     |             |                                    |

Mean temperature of the month 669, 61 Greatest variation in one day, 190.

Mean heat of the warmest day 75° 2-3 Rain, in the month 3,02 inches.

**Searching for Discontinuities** 

Record from the Newport Mercury











# Temperature Anomalies 1827-28, based on data within the 1820-1840 timeframe



|                                                                                                                   | The same                                              |      | 1   | 2 2     | ween as in 21 were liften him white