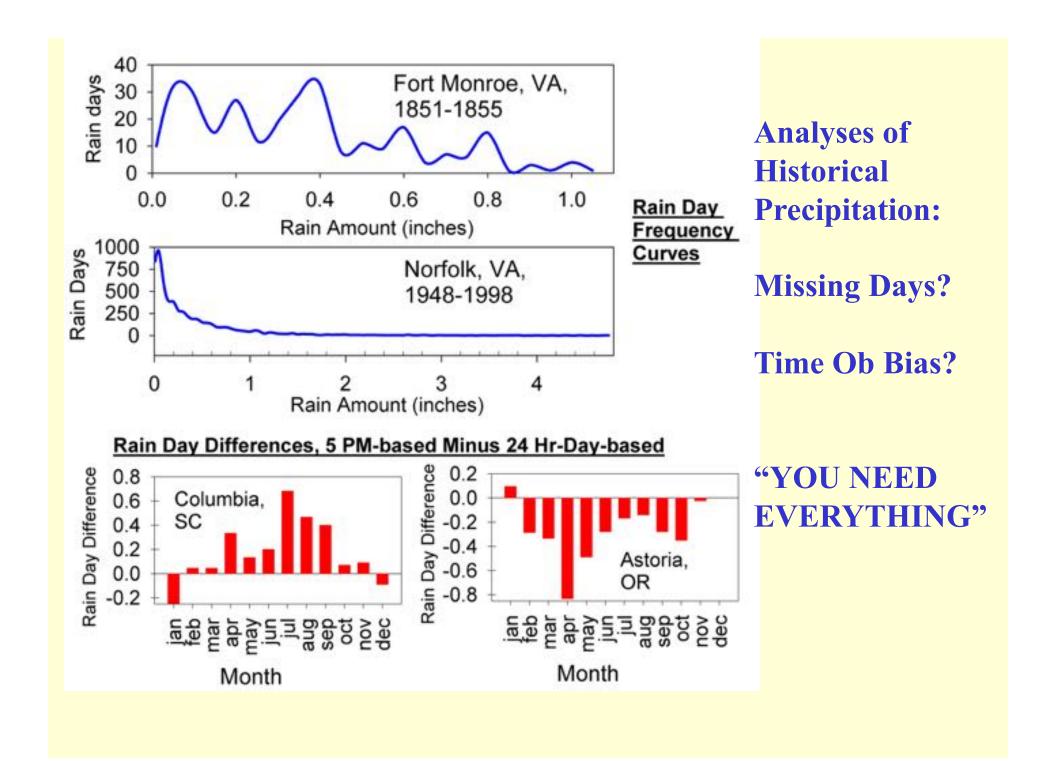

6  | NbyE SW N   | Clear moderate rain 0 11 brk. wd.  |
|       | 52       |         | 53  | WNW         | Clear clear clear light winds      |
|       | 60<br>61 |         | 58  | W SW WNW    | Clear clear clear mod, winds       |
|       | 64       |         | 60  | N SSW SE    | Clear clear clear light winds      |
|       |          |         | 60  | SE          | Glear clear cloudy light winds     |
|       |          |         |     |             |                                    |

Mean temperature of the month 669, 61 Greatest variation in one day, 190.

Mean heat of the warmest day 75° 2-3 Rain, in the month 3,02 inches.

**Searching for Discontinuities** 

Record from the Newport Mercury











# Temperature Anomalies 1827-28, based on data within the 1820-1840 timeframe



|                                                                                                                   | The same                                              |      | 1   | 2 2     | ween as in 21 were liften him white