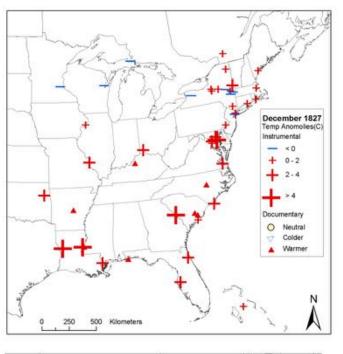

| WNW SW NW   | Clear clear moderate winds         |
|       | 54       |         | 36  | NbyE SW N   | Clear moderate rain 0 11 brk. wd.  |
|       | 52       |         | 53  | WNW         | Clear clear clear light winds      |
|       | 60<br>61 |         | 58  | W SW WNW    | Clear clear clear mod, winds       |
|       | 64       |         | 60  | N SSW SE    | Clear clear clear light winds      |
|       |          |         | 60  | SE          | Glear clear cloudy light winds     |
|       |          |         |     |             |                                    |

Mean temperature of the month 669, 61 Greatest variation in one day, 190.

Mean heat of the warmest day 75° 2-3 Rain, in the month 3,02 inches.

**Searching for Discontinuities** 

Record from the Newport Mercury











# Temperature Anomalies 1827-28, based on data within the 1820-1840 timeframe



|                                                                                                                   | The same                                              |      | 1   | 2 2     | ween as in 21 were liften him white