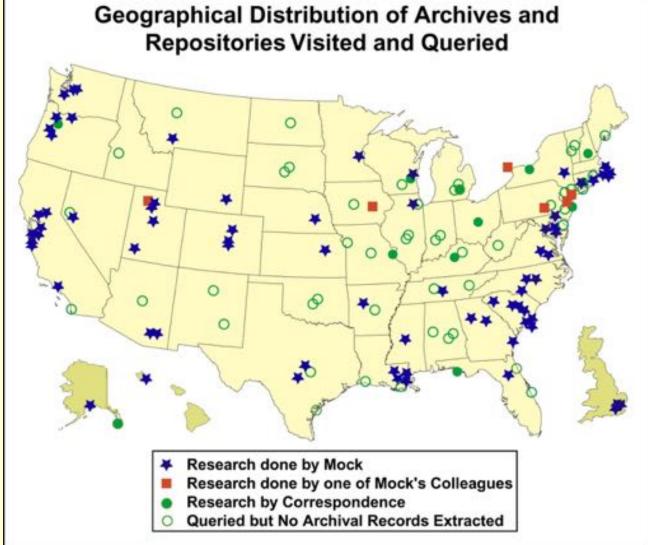

## **Historical Climatology**

M Chenoweth, Elkridge, MD, USA

© 2007 Elsevier B.V. All rights reserved.

"There are no shortcuts to the production of high quality historical climate records"

**Distribution of Stations with Records > 10 Years** 

**UK National Archives, Kew, London** 

US National Archives, Washington, D.C.

South Caroliniana Library, Columbia, SC

Kendall Institute, New Bedford Whaling Museum, New Bedford, MA

|      | ¥   |    | me.  | B     | drn   | t.   |     | Remarks'             |
|------|-----|----|------|-------|-------|------|-----|----------------------|
| E,   | ar. | 7  | Venn | Staru | Sien  | Even | 3   |                      |
| 17   | 20  | 44 | 12   | 26.6  | 30.5  | 30.4 | 10  | Same / thoughton     |
| 8.0  | 0   | 15 | 27   | 31.5  | 31.5  | 30.4 | de  | Blow + Simi.         |
| 10   | 50  | w  | 35   | 30.   | 29.6  | 29.6 | 18  | Store - Sim          |
| 10   | 15  | 12 | 27   | 29.1  | 249   | 30.  | 11  | Cloud                |
| 10   | И   | 39 | 18   | 11.3  | 30.2  | 30.3 | 1   | No 1 Star            |
| 100  | 4   | 50 | 19   | 30.4  | 31.4  | 4.4  | -   | 4.11                 |
| 17/  | 0   | 29 | 26   | 20.2  | 30.5  | 30.5 | 19  | A Strong Some Strong |
| 18/2 | - 1 |    | 2000 |       |       | 30.6 |     |                      |
| 32   | 4   | 35 | 30   | 30.1  | 30.5  | 30.4 | 18  | Cloudy - Innovanie   |
| 100  | 12  | 35 | 27   | 1.4   | 30.4  | 30.4 | 10% | 14 . 10              |
|      |     |    |      |       |       | 30.4 |     | Clear very for       |
|      |     |    |      |       |       | 29.8 |     | Sour Bearing & Koin  |
|      |     |    |      |       |       | 29.8 |     | Please & Some        |
| 2    | 7   | 20 | 27   | 17.7  | 7.7   | 30.5 | 1   | de / Blowsy          |
| CK   |     | 7  | 00   | 00.5  | 000   | 306  | 146 | Jane 1 no            |
|      |     |    |      |       |       | 30.2 |     | Olean to Sime        |
|      |     |    |      |       |       | 14.2 |     | No No                |
|      |     |    |      |       |       | 30.6 |     | do possey, fine      |
| 200  | 5   | 16 | 24   | 30.1  | 130.0 | 30.4 | 1   | da / Hery            |
|      |     |    | 59   | 20.5  | 24.9  | 39.6 | 15  | 250                  |
|      |     |    |      |       |       | 30.1 |     | Office - OHA         |
|      |     |    |      |       |       | 30.4 |     | Char & Fine          |
| 4    | #   | io | 14   | 31.4  | 18.4  | 30.3 | 18  | de / April Blooding  |
| 15   | 4   | ME | 32   | 30    | 29.8  | 30.2 | -   | Keny Chen mon        |
| 20 3 | 1   | w  | 50   | 30.4  | 11.6  | 1.6  | 119 |                      |
|      |     |    |      |       |       |      |     | Changesthe -         |
|      |     |    |      |       |       | 11.5 |     |                      |
| 24   | 12  | 45 | 25   | 123   | 11.3. | 11.1 | et  | do spor              |
| 30   | 5   | 12 | 41   | 203   | 24.2  | 11.  | 1   | They fine mount?     |
| 3/   | 69  | 55 | 40   | 24.1  | 24.1  | 24.4 | 115 | along + pour         |