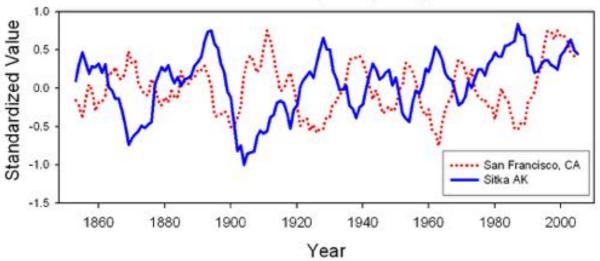

les Heyward, Charleston Neck, SC August 1835

From the S. Caroliniana Library, Univ. of SC





Entries from the Diary of William Faris, March 1797, MD Historical Soc.

Mind S.E. very heavy neen. a read wor her of Indians at work entployed drawing out stumps and leveline the Shit. Buthosout and to hiral is thing problets S.E. side hore and 4 then hait ding as to, House for the Servant within the Storts de sis bellions at present being to manner out for the heart in the new to remain lower by this selection of heard and sofety. Is word of the sand in de sofety. Is word of the sand that daing sundry small jobs.

Example from Ft. Rupert, BC from the Hudson's Bay Company, July 1849.



Comparisons of 10-Yr running means of Standardized Sitka AK and San Francisco CA Pcp Frequency Data for DJF



## Plan: Diaries and Volunteers (V. Slonosky)

| Dates