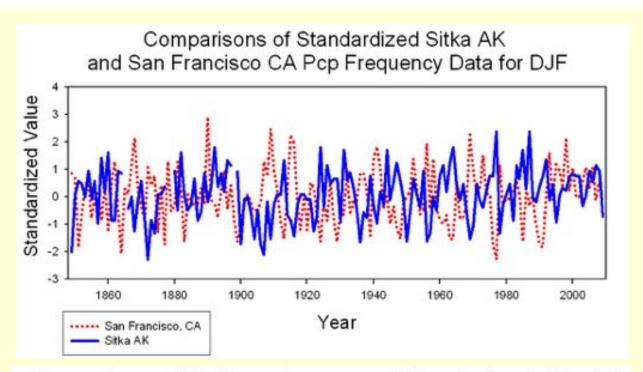

therly Th 78.

11 Bright pleasant day, wind mortherly in the morning, but by sun down it got.

## Diary of Charles Heyward, Charleston Neck, SC August 1835

From the S. Caroliniana Library, Univ. of SC





Entries from the Diary of William Faris, March 1797, MD Historical Soc.

Mind S.E. very heavy neen. a read wor her of Indians at work entployed drawing out stumps and leveline the Shit. Buthosout and to hiral is thing problets S.E. side hore and 4 then hait ding as to, House for the Servant within the Storts de sis bellions at present being to manner out for the heart in the new to remain lower by this selection of heard and sofety. Is word of the sand in de sofety. Is word of the sand that daing sundry small jobs.

Example from Ft. Rupert, BC from the Hudson's Bay Company, July 1849.



Comparisons of 10-Yr running means of Standardized Sitka AK and San Francisco CA Pcp Frequency Data for DJF



## Plan: Diaries and Volunteers (V. Slonosky)

| Dates