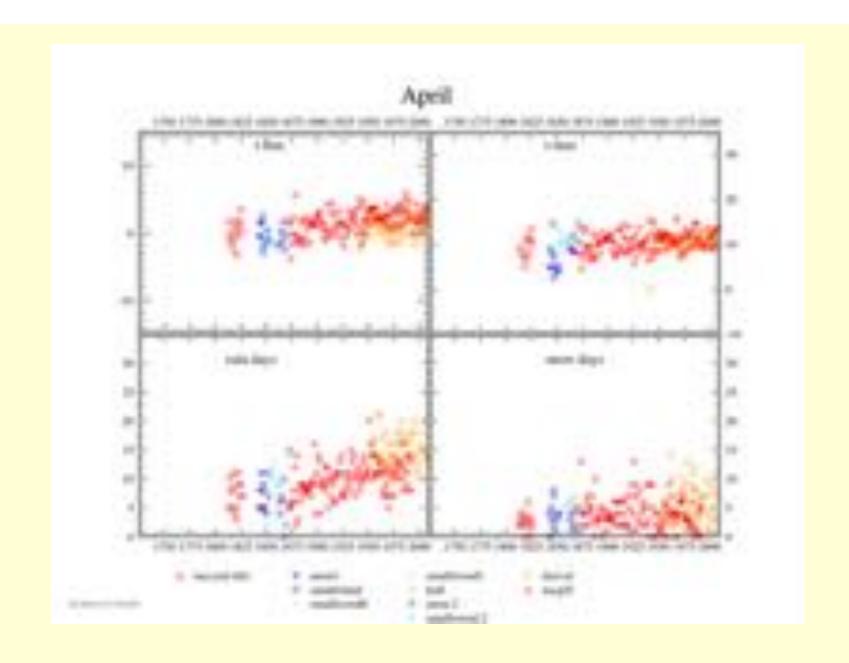

|                                     | Delaney                         |                                                |



"Preliminary Results" Montreal



More "Preliminary Results" Montreal

## Distribution of the Killing Frost/False Spring Event of April 1828



#### **SOME CLOSING THOUGHTS:**

- 1 N American historical climate still lags much behind Europe and other areas around the world.
- 2 Continue to do data recovery/digitization on land records based on various data quality, variables, record length, geography, weather extremes, copyright, etc.
- 3 Similar focus on maritime archives. On the U.S. side, perhaps time now to get more into the original logbooks.
- 4 Digitization of weather records should include "Everything" and not just 1 variable.
- 5 Integration of other types of historical datasets e.g., tropical cyclones, high resolution paleoclimate reconstructions.
- 6 Connections and collaborat