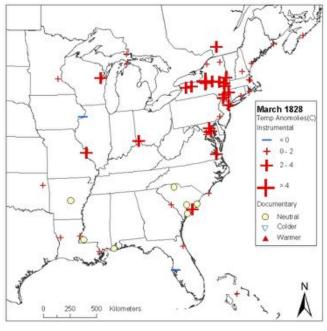

Examples from Halifax, NS, April 1828 (left), and from McCord for Montreal inApril 1831 (above) METEOROLOGICAL JOURNAL. NANTUCKET, JUNE 4 to JUNE 10, 1825. (50 feet above the level of the ocean.)

\*\*\*\*\*\*\*\*\*